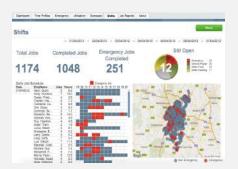

#### Track Job Progress and Project Profitability

- Capture day works and measured works on the mobile app.
- Enter details of work completed and forecast of work remaining.
- Field data is presented on actionable executive dashboards.
- Management can act immediately to ensure projects remain profitable.

#### **Create Flexible Client Reports**

- Create an unlimited number of mobile forms and custom job workflows - no coding required.
- Capture the field data required by your client organizations and present the data in custom client reports.
- Increase client satisfaction with real-time KPI reports.