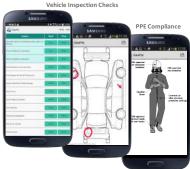

### **Ensure Health and Safety Compliance**

- The health and safety of your field workforce is of paramount importance.
- Use the GeoPal mobile app to enforce health and safety compliance.
- Use GeoPal for PPE compliance checks, site inspections, equipment inspections, vehicle inspections, scaffolding inspections and so on.